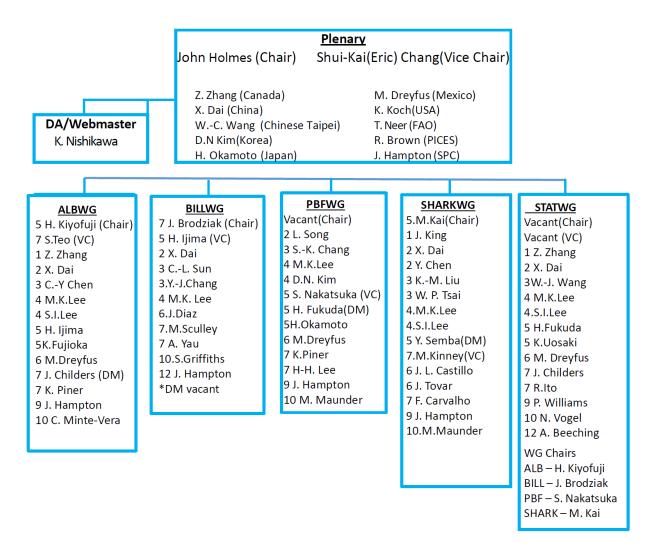

# **ISC ORGANIZATION CHART**

July 2018

### **ISC Organizational Chart (July 2018)**

This chart shows the main points of contact and should not be considered a comprehensive list of membership.

<u>Working Group Key:</u> 1 Canada 2 China 3 Chinese-Taipei 4 Korea 5 Japan 6 Mexico 7 USA 8 PICES 9 SPC 10 IATTC 11 FAO 12 WCPFC VC Vice Chair DM Database Manager