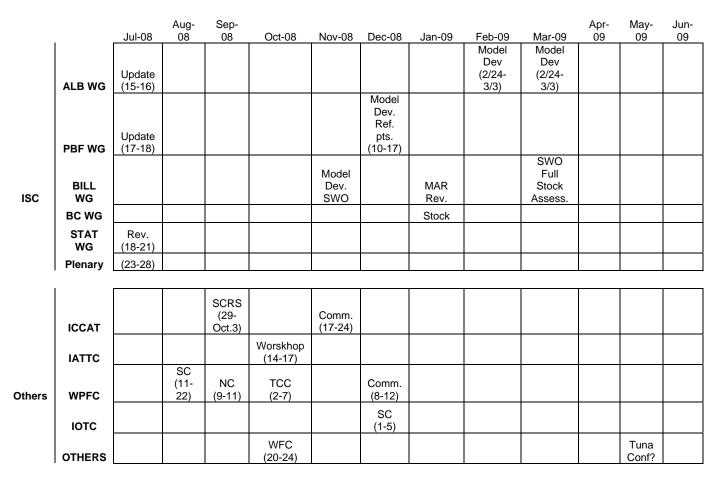

## Schedule of ISC and Other HMS RFMO Meetings, 2008-10

Explanation:

Model Dev. = Model development and analyses

Data Prep. = Data preparation and review

Ref. pts. = Biological reference points

Stock Cond. = Stock condition advice

Full Assess. = Complete stock assessment with new model, data or information

Update = Updated stock assessment with additional data and minor conrrections to existing data

Rev. = Review of activities, plans and progress